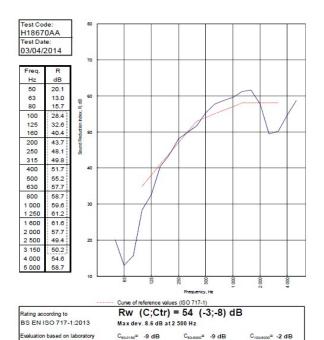

BTC 17439F - BRE Report P102396-1011A Refer to Speedline Specification Clause

124 mm. (At Base Track, Excluding Finishes)

Heavy - Annexes A-F

**54** R<sub>w</sub>dB, Date Tested or Assessed Against - 03/04/2014

C<sub>br,50-3150</sub>= -21 dB

B.T.C (H-Ref on Graph)

B.R.E

Cype

TESTED AT ONE OF THE UKAS

Customer: Metsec plc Hepsec Division

BTC 18670A: Page 9 of 12

measurement results obtained by an engineering method:

C, 100,5000 -8 dB

Ctr,50-5000= -21 dB