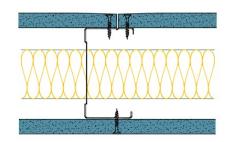

## AS92-B-154(50) - SPEEDLINE System Data Sheet - Version V1 (24-10-23)

SPEEDLINE 92mm Acoustic 'C' Stud Partition @600mm Ctrs, with BG Gyproc 15mm SoundBloc each side, 50mm APR

## System Performance Breakdown

Fire Resistance:

BS476 Part 22:1987:

Test Ref & Date or Applied Ref & Report:

Max Height: Thickness:

Duty Grade: BS 5234: Part 2:1992:

Sound Insulation:

30/30 Minutes (Integrity/Insulation).

BTC 17439F - BRE Report P102396-1011A Refer to Speedline Specification Clause

124 mm. (At Base Track, Excluding Finishes)

Heavy - Annexes A-F

**54** R<sub>w</sub>dB, Date Tested or Assessed Against - 03/04/2014